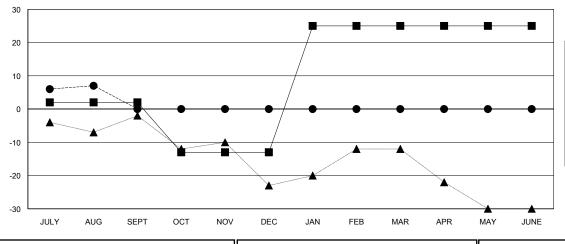

## GOALS AND ACTUAL MEMBERS CUMULATIVE

| - ■ - MEMBER GROWTH NET GOAL      |  |
|-----------------------------------|--|
| - ● - MEMBER GROWTH ACTUAL        |  |
| - ▲ - LAST YEAR MEMBERSHIP ACTUAL |  |
|                                   |  |

| Members               |                           |                         |                                              |  |  |  |
|-----------------------|---------------------------|-------------------------|----------------------------------------------|--|--|--|
| RESULTS FOR 2018-2019 |                           |                         |                                              |  |  |  |
| QUARTER               | MEMBER GROWTH NET<br>GOAL | MEMBER GROWTH<br>ACTUAL | DROPPED MEMBERS ACTUAL (including transfers) |  |  |  |
| JULY/AUG/SEPT         | 2                         | 19                      | 12                                           |  |  |  |
| OCT/NOV/DEC           | -15                       | 0                       | 0                                            |  |  |  |
| JAN/FEB/MAR           | 38                        | 0                       | 0                                            |  |  |  |
| APR/MAY/JUNE          | 0                         | 0                       | 0                                            |  |  |  |