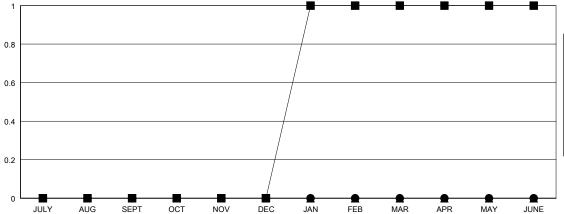

## GOALS AND ACTUAL NEW CLUBS CUMULATIVE

## **LOCATION COLORADO**

| Clubs                    |               |           |               |  |  |
|--------------------------|---------------|-----------|---------------|--|--|
| RESULTS FOR 2018-2019    |               |           |               |  |  |
| QUARTER                  | NEW CLUB GOAL | NEW CLUBS | DROPPED CLUBS |  |  |
| JULY/AUG/SEPT            | 0             | 0         | 0             |  |  |
| JAN/FEB/MAR APR/MAY/JUNE | 1 0           | 0         | 0             |  |  |